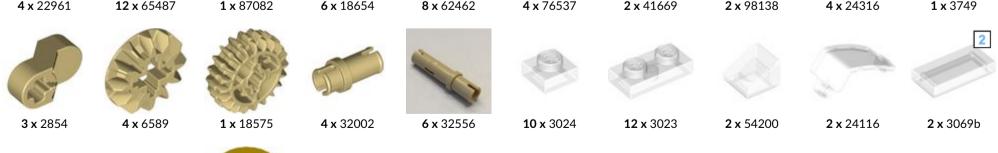

## Oreca 07 LMP2 - Partlist V1

Type: Other • Visibility: Private • Edit List Details

|                   | 8                 |                   | 22               |                   |                                                                                                                                                                                                                                                                                                                                                                                                                                                                                                                                                                                                                                                                                                                                                                                                                                                                                                                                                                                                                                                                                                                                                                                                                                                                                                                                                                                                                                                                                                                                                                                                                                                                                                                                                                                                                                                                                                                                                                                                                                                                                                                                |                                        | 9                 | 12               |                   |
|-------------------|-------------------|-------------------|------------------|-------------------|--------------------------------------------------------------------------------------------------------------------------------------------------------------------------------------------------------------------------------------------------------------------------------------------------------------------------------------------------------------------------------------------------------------------------------------------------------------------------------------------------------------------------------------------------------------------------------------------------------------------------------------------------------------------------------------------------------------------------------------------------------------------------------------------------------------------------------------------------------------------------------------------------------------------------------------------------------------------------------------------------------------------------------------------------------------------------------------------------------------------------------------------------------------------------------------------------------------------------------------------------------------------------------------------------------------------------------------------------------------------------------------------------------------------------------------------------------------------------------------------------------------------------------------------------------------------------------------------------------------------------------------------------------------------------------------------------------------------------------------------------------------------------------------------------------------------------------------------------------------------------------------------------------------------------------------------------------------------------------------------------------------------------------------------------------------------------------------------------------------------------------|----------------------------------------|-------------------|------------------|-------------------|
| <b>2 x</b> 59426  | <b>2 x</b> 55013  | <b>12 x</b> 11214 | <b>1 x</b> 3648b | <b>2 x</b> 10928  | <b>1 x</b> 62821b                                                                                                                                                                                                                                                                                                                                                                                                                                                                                                                                                                                                                                                                                                                                                                                                                                                                                                                                                                                                                                                                                                                                                                                                                                                                                                                                                                                                                                                                                                                                                                                                                                                                                                                                                                                                                                                                                                                                                                                                                                                                                                              | <b>4 x</b> 57515                       | <b>2</b> x 92906  | 4 x 92909        | <b>1 x</b> 18352  |
| 000               | 9                 | 0                 | 3                | 5                 | 7                                                                                                                                                                                                                                                                                                                                                                                                                                                                                                                                                                                                                                                                                                                                                                                                                                                                                                                                                                                                                                                                                                                                                                                                                                                                                                                                                                                                                                                                                                                                                                                                                                                                                                                                                                                                                                                                                                                                                                                                                                                                                                                              | 9                                      | 0.00              |                  |                   |
| <b>2 x</b> 62462  | <b>1</b> x 6141   | <b>3 x</b> 6141   | <b>28 x</b> 4519 | <b>11 x</b> 32073 | <b>6 x</b> 44294                                                                                                                                                                                                                                                                                                                                                                                                                                                                                                                                                                                                                                                                                                                                                                                                                                                                                                                                                                                                                                                                                                                                                                                                                                                                                                                                                                                                                                                                                                                                                                                                                                                                                                                                                                                                                                                                                                                                                                                                                                                                                                               | <b>5 x</b> 60485                       | <b>4 x</b> 63869  | <b>2 x</b> 59443 | <b>4 x</b> 2736   |
| 6                 | CALCON AND        |                   | 90               |                   | Contraction of the second seco | open of                                |                   | C.               |                   |
| <b>4 x</b> 32063  | <b>10 x</b> 32524 | <b>2 x</b> 64179  | <b>11 x</b> 3713 | <b>4 x</b> 32123b | <b>1</b> x 26287                                                                                                                                                                                                                                                                                                                                                                                                                                                                                                                                                                                                                                                                                                                                                                                                                                                                                                                                                                                                                                                                                                                                                                                                                                                                                                                                                                                                                                                                                                                                                                                                                                                                                                                                                                                                                                                                                                                                                                                                                                                                                                               | <b>8 x</b> 2852                        | <b>2 x</b> 2853   | <b>8 x</b> 2850b | <b>12 x</b> 4274  |
| Jose P            | Ş                 |                   | all a            |                   | 60                                                                                                                                                                                                                                                                                                                                                                                                                                                                                                                                                                                                                                                                                                                                                                                                                                                                                                                                                                                                                                                                                                                                                                                                                                                                                                                                                                                                                                                                                                                                                                                                                                                                                                                                                                                                                                                                                                                                                                                                                                                                                                                             | C.C.C.C.C.C.C.C.C.C.C.C.C.C.C.C.C.C.C. | -                 | 12               |                   |
| <b>2 x</b> 55615  | <b>2 x</b> 87082  | <b>1 x</b> 18654  | <b>4 x</b> 3673  | <b>4 x</b> 32494  | <b>2 x</b> 11950                                                                                                                                                                                                                                                                                                                                                                                                                                                                                                                                                                                                                                                                                                                                                                                                                                                                                                                                                                                                                                                                                                                                                                                                                                                                                                                                                                                                                                                                                                                                                                                                                                                                                                                                                                                                                                                                                                                                                                                                                                                                                                               | <b>1</b> x 61903                       | <b>32 x</b> 2412b | <b>2 x</b> 32200 | <b>4 x</b> 25214  |
|                   |                   | 9                 |                  |                   |                                                                                                                                                                                                                                                                                                                                                                                                                                                                                                                                                                                                                                                                                                                                                                                                                                                                                                                                                                                                                                                                                                                                                                                                                                                                                                                                                                                                                                                                                                                                                                                                                                                                                                                                                                                                                                                                                                                                                                                                                                                                                                                                | 2                                      | 4                 | 6                | 9                 |
| <b>2 x</b> 3024   | <b>2 x</b> 3710   | <b>3 x</b> 6141   | <b>2 x</b> 54200 | <b>2 x</b> 11477  | <b>4 x</b> 35464                                                                                                                                                                                                                                                                                                                                                                                                                                                                                                                                                                                                                                                                                                                                                                                                                                                                                                                                                                                                                                                                                                                                                                                                                                                                                                                                                                                                                                                                                                                                                                                                                                                                                                                                                                                                                                                                                                                                                                                                                                                                                                               | <b>49 x</b> 32062                      | <b>2 x</b> 3705   | <b>2 x</b> 3706  | <b>3 x</b> 32013  |
| <b>6</b> x 32034  | <b>4 x 32016</b>  | <b>2</b> x 32014  | <b>2 x</b> 6536  | <b>7</b> x 42003  | <b>6 x</b> 32184                                                                                                                                                                                                                                                                                                                                                                                                                                                                                                                                                                                                                                                                                                                                                                                                                                                                                                                                                                                                                                                                                                                                                                                                                                                                                                                                                                                                                                                                                                                                                                                                                                                                                                                                                                                                                                                                                                                                                                                                                                                                                                               | 1 x 32291                              | <b>2 x 63869</b>  | <b>5</b> x 59443 | <b>10</b> x 42135 |
| 0 x 0200+         | 11                | 15                |                  | 7 x 42000         | 0 x 02104                                                                                                                                                                                                                                                                                                                                                                                                                                                                                                                                                                                                                                                                                                                                                                                                                                                                                                                                                                                                                                                                                                                                                                                                                                                                                                                                                                                                                                                                                                                                                                                                                                                                                                                                                                                                                                                                                                                                                                                                                                                                                                                      | 1 × 022/1                              | 2 x 00007         | 5                | 5                 |
| E T               |                   |                   | 00               | 6:03              | 000                                                                                                                                                                                                                                                                                                                                                                                                                                                                                                                                                                                                                                                                                                                                                                                                                                                                                                                                                                                                                                                                                                                                                                                                                                                                                                                                                                                                                                                                                                                                                                                                                                                                                                                                                                                                                                                                                                                                                                                                                                                                                                                            | 603                                    | COR               | 00000            | Sec. 2            |
| <b>3 x</b> 11214  | <b>4 x</b> 32525  | <b>2 x</b> 32278  | <b>9 x</b> 43857 | <b>12 x</b> 41677 | <b>24 x</b> 32523                                                                                                                                                                                                                                                                                                                                                                                                                                                                                                                                                                                                                                                                                                                                                                                                                                                                                                                                                                                                                                                                                                                                                                                                                                                                                                                                                                                                                                                                                                                                                                                                                                                                                                                                                                                                                                                                                                                                                                                                                                                                                                              | <b>7 x</b> 6632                        | <b>4 x</b> 2825   | <b>9 x</b> 32316 | <b>2 x</b> 11478  |
| 7                 | 9                 | AB                | 6008             | and a             | Color                                                                                                                                                                                                                                                                                                                                                                                                                                                                                                                                                                                                                                                                                                                                                                                                                                                                                                                                                                                                                                                                                                                                                                                                                                                                                                                                                                                                                                                                                                                                                                                                                                                                                                                                                                                                                                                                                                                                                                                                                                                                                                                          |                                        |                   |                  |                   |
| <b>22 x</b> 32524 | <b>7 x</b> 40490  | <b>2 x</b> 71708  | <b>6 x</b> 32140 | <b>4 x</b> 32526  | <b>9 x</b> 69911                                                                                                                                                                                                                                                                                                                                                                                                                                                                                                                                                                                                                                                                                                                                                                                                                                                                                                                                                                                                                                                                                                                                                                                                                                                                                                                                                                                                                                                                                                                                                                                                                                                                                                                                                                                                                                                                                                                                                                                                                                                                                                               | <b>2 x</b> 11954                       | <b>2 x</b> 62531  | <b>2 x</b> 18944 | <b>4 x</b> 24119  |
| <b>3</b> x 64392  | <b>3</b> x 64682  | <b>3 x 87080</b>  | <b>2</b> x 11946 | 2 × 11947         | <b>3</b> x 87086                                                                                                                                                                                                                                                                                                                                                                                                                                                                                                                                                                                                                                                                                                                                                                                                                                                                                                                                                                                                                                                                                                                                                                                                                                                                                                                                                                                                                                                                                                                                                                                                                                                                                                                                                                                                                                                                                                                                                                                                                                                                                                               | <b>3</b> x 64683                       | <b>3</b> x 64391  | <b>4</b> x 64681 | <b>4</b> x 64393  |
| <b>4 x 22961</b>  | <b>12 x</b> 65487 | <b>1</b> x 87082  | <b>6</b> x 18654 | <b>8</b> x 62462  | <b>4 x</b> 76537                                                                                                                                                                                                                                                                                                                                                                                                                                                                                                                                                                                                                                                                                                                                                                                                                                                                                                                                                                                                                                                                                                                                                                                                                                                                                                                                                                                                                                                                                                                                                                                                                                                                                                                                                                                                                                                                                                                                                                                                                                                                                                               | <b>2 x 41669</b>                       | <b>2</b> x 98138  | <b>4</b> x 24316 | 1 x 3749          |