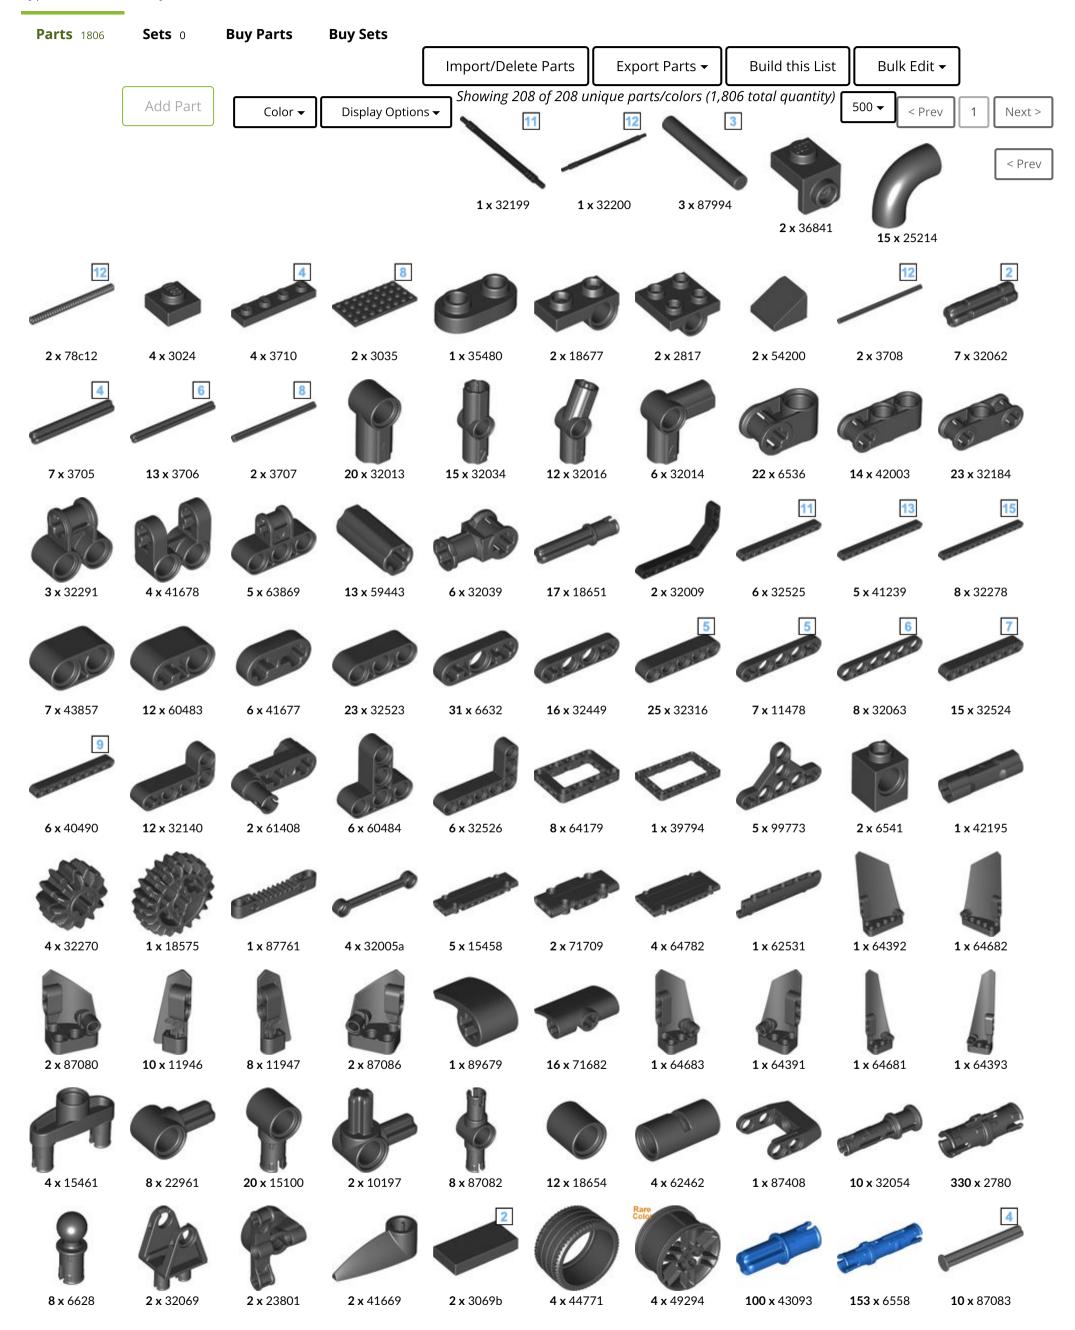

## Oreca 07 LMP2 - Partlist V1

Type: Other • Visibility: Private • Edit List Details

|                   | 8                 |                   | 22               |                   |                                                                                                                                                                                                                                                                                                                                                                                                                                                                                                                                                                                                                                                                                                                                                                                                                                                                                                                                                                                                                                                                                                                                                                                                                                                                                                                                                                                                                                                                                                                                                                                                                                                                                                                                                                                                                                                                                                                                                                                                                                                                                                                                |                                        | 9                 | 12               |                   |
|-------------------|-------------------|-------------------|------------------|-------------------|--------------------------------------------------------------------------------------------------------------------------------------------------------------------------------------------------------------------------------------------------------------------------------------------------------------------------------------------------------------------------------------------------------------------------------------------------------------------------------------------------------------------------------------------------------------------------------------------------------------------------------------------------------------------------------------------------------------------------------------------------------------------------------------------------------------------------------------------------------------------------------------------------------------------------------------------------------------------------------------------------------------------------------------------------------------------------------------------------------------------------------------------------------------------------------------------------------------------------------------------------------------------------------------------------------------------------------------------------------------------------------------------------------------------------------------------------------------------------------------------------------------------------------------------------------------------------------------------------------------------------------------------------------------------------------------------------------------------------------------------------------------------------------------------------------------------------------------------------------------------------------------------------------------------------------------------------------------------------------------------------------------------------------------------------------------------------------------------------------------------------------|----------------------------------------|-------------------|------------------|-------------------|
| <b>2 x</b> 59426  | <b>2 x</b> 55013  | <b>12 x</b> 11214 | <b>1 x</b> 3648b | <b>2 x</b> 10928  | <b>1 x</b> 62821b                                                                                                                                                                                                                                                                                                                                                                                                                                                                                                                                                                                                                                                                                                                                                                                                                                                                                                                                                                                                                                                                                                                                                                                                                                                                                                                                                                                                                                                                                                                                                                                                                                                                                                                                                                                                                                                                                                                                                                                                                                                                                                              | <b>4 x</b> 57515                       | <b>2</b> x 92906  | 4 x 92909        | <b>1 x</b> 18352  |
| 000               | 9                 | 0                 | 3                | 5                 | 7                                                                                                                                                                                                                                                                                                                                                                                                                                                                                                                                                                                                                                                                                                                                                                                                                                                                                                                                                                                                                                                                                                                                                                                                                                                                                                                                                                                                                                                                                                                                                                                                                                                                                                                                                                                                                                                                                                                                                                                                                                                                                                                              | 9                                      | 0.00              |                  |                   |
| <b>2 x</b> 62462  | <b>1</b> x 6141   | <b>3 x</b> 6141   | <b>28 x</b> 4519 | <b>11 x</b> 32073 | <b>6 x</b> 44294                                                                                                                                                                                                                                                                                                                                                                                                                                                                                                                                                                                                                                                                                                                                                                                                                                                                                                                                                                                                                                                                                                                                                                                                                                                                                                                                                                                                                                                                                                                                                                                                                                                                                                                                                                                                                                                                                                                                                                                                                                                                                                               | <b>5 x</b> 60485                       | <b>4 x</b> 63869  | <b>2 x</b> 59443 | <b>4 x</b> 2736   |
| 6                 | CALCON AND        |                   | 90               |                   | Contraction of the second seco | open of                                |                   | C.               |                   |
| <b>4 x</b> 32063  | <b>10 x</b> 32524 | <b>2 x</b> 64179  | <b>11 x</b> 3713 | <b>4 x</b> 32123b | <b>1</b> x 26287                                                                                                                                                                                                                                                                                                                                                                                                                                                                                                                                                                                                                                                                                                                                                                                                                                                                                                                                                                                                                                                                                                                                                                                                                                                                                                                                                                                                                                                                                                                                                                                                                                                                                                                                                                                                                                                                                                                                                                                                                                                                                                               | <b>8 x</b> 2852                        | <b>2 x</b> 2853   | <b>8 x</b> 2850b | <b>12 x</b> 4274  |
| Jose P            | Ş                 |                   | all a            |                   | 60                                                                                                                                                                                                                                                                                                                                                                                                                                                                                                                                                                                                                                                                                                                                                                                                                                                                                                                                                                                                                                                                                                                                                                                                                                                                                                                                                                                                                                                                                                                                                                                                                                                                                                                                                                                                                                                                                                                                                                                                                                                                                                                             | C.C.C.C.C.C.C.C.C.C.C.C.C.C.C.C.C.C.C. | -                 | 12               |                   |
| <b>2 x</b> 55615  | <b>2 x</b> 87082  | <b>1 x</b> 18654  | <b>4 x</b> 3673  | <b>4 x</b> 32494  | <b>2 x</b> 11950                                                                                                                                                                                                                                                                                                                                                                                                                                                                                                                                                                                                                                                                                                                                                                                                                                                                                                                                                                                                                                                                                                                                                                                                                                                                                                                                                                                                                                                                                                                                                                                                                                                                                                                                                                                                                                                                                                                                                                                                                                                                                                               | <b>1</b> x 61903                       | <b>32 x</b> 2412b | <b>2 x</b> 32200 | <b>4 x</b> 25214  |
|                   |                   | 9                 |                  |                   |                                                                                                                                                                                                                                                                                                                                                                                                                                                                                                                                                                                                                                                                                                                                                                                                                                                                                                                                                                                                                                                                                                                                                                                                                                                                                                                                                                                                                                                                                                                                                                                                                                                                                                                                                                                                                                                                                                                                                                                                                                                                                                                                | 2                                      | 4                 | 6                | 9                 |
| <b>2 x</b> 3024   | <b>2 x</b> 3710   | <b>3 x</b> 6141   | <b>2 x</b> 54200 | <b>2 x</b> 11477  | <b>4 x</b> 35464                                                                                                                                                                                                                                                                                                                                                                                                                                                                                                                                                                                                                                                                                                                                                                                                                                                                                                                                                                                                                                                                                                                                                                                                                                                                                                                                                                                                                                                                                                                                                                                                                                                                                                                                                                                                                                                                                                                                                                                                                                                                                                               | <b>49 x</b> 32062                      | <b>2 x</b> 3705   | <b>2 x</b> 3706  | <b>3 x</b> 32013  |
| <b>6</b> x 32034  | <b>4 x 32016</b>  | <b>2</b> x 32014  | <b>2 x</b> 6536  | <b>7</b> x 42003  | <b>6 x</b> 32184                                                                                                                                                                                                                                                                                                                                                                                                                                                                                                                                                                                                                                                                                                                                                                                                                                                                                                                                                                                                                                                                                                                                                                                                                                                                                                                                                                                                                                                                                                                                                                                                                                                                                                                                                                                                                                                                                                                                                                                                                                                                                                               | 1 x 32291                              | <b>2 x 63869</b>  | <b>5</b> x 59443 | <b>10</b> x 42135 |
| 0 x 0200+         | 11                | 15                |                  | 7 x 42000         | 0 x 02104                                                                                                                                                                                                                                                                                                                                                                                                                                                                                                                                                                                                                                                                                                                                                                                                                                                                                                                                                                                                                                                                                                                                                                                                                                                                                                                                                                                                                                                                                                                                                                                                                                                                                                                                                                                                                                                                                                                                                                                                                                                                                                                      | 1 × 022/1                              | 2 x 00007         | 5                | 5                 |
| E T               |                   |                   | 00               | 6:03              | 000                                                                                                                                                                                                                                                                                                                                                                                                                                                                                                                                                                                                                                                                                                                                                                                                                                                                                                                                                                                                                                                                                                                                                                                                                                                                                                                                                                                                                                                                                                                                                                                                                                                                                                                                                                                                                                                                                                                                                                                                                                                                                                                            | 603                                    | COR               | 00000            | Sec. 2            |
| <b>3 x</b> 11214  | <b>4 x</b> 32525  | <b>2 x</b> 32278  | <b>9 x</b> 43857 | <b>12 x</b> 41677 | <b>24 x</b> 32523                                                                                                                                                                                                                                                                                                                                                                                                                                                                                                                                                                                                                                                                                                                                                                                                                                                                                                                                                                                                                                                                                                                                                                                                                                                                                                                                                                                                                                                                                                                                                                                                                                                                                                                                                                                                                                                                                                                                                                                                                                                                                                              | <b>7 x</b> 6632                        | <b>4 x</b> 2825   | <b>9 x</b> 32316 | <b>2 x</b> 11478  |
| 7                 | 9                 | AB                | 6008             | and a             | Color                                                                                                                                                                                                                                                                                                                                                                                                                                                                                                                                                                                                                                                                                                                                                                                                                                                                                                                                                                                                                                                                                                                                                                                                                                                                                                                                                                                                                                                                                                                                                                                                                                                                                                                                                                                                                                                                                                                                                                                                                                                                                                                          |                                        |                   |                  |                   |
| <b>22 x</b> 32524 | <b>7 x</b> 40490  | <b>2 x</b> 71708  | <b>6 x</b> 32140 | <b>4 x</b> 32526  | <b>9 x</b> 69911                                                                                                                                                                                                                                                                                                                                                                                                                                                                                                                                                                                                                                                                                                                                                                                                                                                                                                                                                                                                                                                                                                                                                                                                                                                                                                                                                                                                                                                                                                                                                                                                                                                                                                                                                                                                                                                                                                                                                                                                                                                                                                               | <b>2 x</b> 11954                       | <b>2 x</b> 62531  | <b>2 x</b> 18944 | <b>4 x</b> 24119  |
| <b>3</b> x 64392  | <b>3</b> x 64682  | <b>3 x 87080</b>  | <b>2</b> x 11946 | 2 × 11947         | <b>3</b> x 87086                                                                                                                                                                                                                                                                                                                                                                                                                                                                                                                                                                                                                                                                                                                                                                                                                                                                                                                                                                                                                                                                                                                                                                                                                                                                                                                                                                                                                                                                                                                                                                                                                                                                                                                                                                                                                                                                                                                                                                                                                                                                                                               | <b>3</b> x 64683                       | <b>3</b> x 64391  | <b>4</b> x 64681 | <b>4</b> x 64393  |
| <b>4 x 22961</b>  | <b>12 x</b> 65487 | <b>1</b> x 87082  | <b>6</b> x 18654 | <b>8</b> x 62462  | <b>4 x</b> 76537                                                                                                                                                                                                                                                                                                                                                                                                                                                                                                                                                                                                                                                                                                                                                                                                                                                                                                                                                                                                                                                                                                                                                                                                                                                                                                                                                                                                                                                                                                                                                                                                                                                                                                                                                                                                                                                                                                                                                                                                                                                                                                               | <b>2 x 41669</b>                       | <b>2</b> x 98138  | <b>4</b> x 24316 | 1 x 3749          |