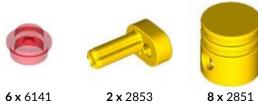

## Oreca 07 LMP2 - Partlist V1

Type: Other • Visibility: Private • Edit List Details

|                   | 8                 |                   | 22               |                   |                                                                                                                                                                                                                                                                                                                                                                                                                                                                                                                                                                                                                                                                                                                                                                                                                                                                                                                                                                                                                                                                                                                                                                                                                                                                                                                                                                                                                                                                                                                                                                                                                                                                                                                                                                                                                                                                                                                                                                                                                                                                                                                                |                                        | 9                 | 12               |                   |
|-------------------|-------------------|-------------------|------------------|-------------------|--------------------------------------------------------------------------------------------------------------------------------------------------------------------------------------------------------------------------------------------------------------------------------------------------------------------------------------------------------------------------------------------------------------------------------------------------------------------------------------------------------------------------------------------------------------------------------------------------------------------------------------------------------------------------------------------------------------------------------------------------------------------------------------------------------------------------------------------------------------------------------------------------------------------------------------------------------------------------------------------------------------------------------------------------------------------------------------------------------------------------------------------------------------------------------------------------------------------------------------------------------------------------------------------------------------------------------------------------------------------------------------------------------------------------------------------------------------------------------------------------------------------------------------------------------------------------------------------------------------------------------------------------------------------------------------------------------------------------------------------------------------------------------------------------------------------------------------------------------------------------------------------------------------------------------------------------------------------------------------------------------------------------------------------------------------------------------------------------------------------------------|----------------------------------------|-------------------|------------------|-------------------|
| <b>2 x</b> 59426  | <b>2 x</b> 55013  | <b>12 x</b> 11214 | <b>1 x</b> 3648b | <b>2 x</b> 10928  | <b>1 x</b> 62821b                                                                                                                                                                                                                                                                                                                                                                                                                                                                                                                                                                                                                                                                                                                                                                                                                                                                                                                                                                                                                                                                                                                                                                                                                                                                                                                                                                                                                                                                                                                                                                                                                                                                                                                                                                                                                                                                                                                                                                                                                                                                                                              | <b>4 x</b> 57515                       | <b>2</b> x 92906  | 4 x 92909        | <b>1 x</b> 18352  |
| 000               | 9                 | 0                 | 3                | 5                 | 7                                                                                                                                                                                                                                                                                                                                                                                                                                                                                                                                                                                                                                                                                                                                                                                                                                                                                                                                                                                                                                                                                                                                                                                                                                                                                                                                                                                                                                                                                                                                                                                                                                                                                                                                                                                                                                                                                                                                                                                                                                                                                                                              | 9                                      | 0.00              |                  |                   |
| <b>2 x</b> 62462  | <b>1</b> x 6141   | <b>3 x</b> 6141   | <b>28 x</b> 4519 | <b>11 x</b> 32073 | <b>6 x</b> 44294                                                                                                                                                                                                                                                                                                                                                                                                                                                                                                                                                                                                                                                                                                                                                                                                                                                                                                                                                                                                                                                                                                                                                                                                                                                                                                                                                                                                                                                                                                                                                                                                                                                                                                                                                                                                                                                                                                                                                                                                                                                                                                               | <b>5 x</b> 60485                       | <b>4 x</b> 63869  | <b>2 x</b> 59443 | <b>4 x</b> 2736   |
| 6                 | CALCON AND        |                   | 90               |                   | Contraction of the second seco | open of                                |                   | C.               |                   |
| <b>4 x</b> 32063  | <b>10 x</b> 32524 | <b>2 x</b> 64179  | <b>11 x</b> 3713 | <b>4 x</b> 32123b | <b>1</b> x 26287                                                                                                                                                                                                                                                                                                                                                                                                                                                                                                                                                                                                                                                                                                                                                                                                                                                                                                                                                                                                                                                                                                                                                                                                                                                                                                                                                                                                                                                                                                                                                                                                                                                                                                                                                                                                                                                                                                                                                                                                                                                                                                               | <b>8 x</b> 2852                        | <b>2 x</b> 2853   | <b>8 x</b> 2850b | <b>12 x</b> 4274  |
| Jose P            | Ş                 |                   | all a            |                   | 60                                                                                                                                                                                                                                                                                                                                                                                                                                                                                                                                                                                                                                                                                                                                                                                                                                                                                                                                                                                                                                                                                                                                                                                                                                                                                                                                                                                                                                                                                                                                                                                                                                                                                                                                                                                                                                                                                                                                                                                                                                                                                                                             | C.C.C.C.C.C.C.C.C.C.C.C.C.C.C.C.C.C.C. | -                 | 12               |                   |
| <b>2 x</b> 55615  | <b>2 x</b> 87082  | <b>1 x</b> 18654  | <b>4 x</b> 3673  | <b>4 x</b> 32494  | <b>2 x</b> 11950                                                                                                                                                                                                                                                                                                                                                                                                                                                                                                                                                                                                                                                                                                                                                                                                                                                                                                                                                                                                                                                                                                                                                                                                                                                                                                                                                                                                                                                                                                                                                                                                                                                                                                                                                                                                                                                                                                                                                                                                                                                                                                               | <b>1</b> x 61903                       | <b>32 x</b> 2412b | <b>2 x</b> 32200 | <b>4 x</b> 25214  |
|                   |                   | 9                 |                  |                   |                                                                                                                                                                                                                                                                                                                                                                                                                                                                                                                                                                                                                                                                                                                                                                                                                                                                                                                                                                                                                                                                                                                                                                                                                                                                                                                                                                                                                                                                                                                                                                                                                                                                                                                                                                                                                                                                                                                                                                                                                                                                                                                                | 2                                      | 4                 | 6                | 9                 |
| <b>2 x</b> 3024   | <b>2 x</b> 3710   | <b>3 x</b> 6141   | <b>2 x</b> 54200 | <b>2 x</b> 11477  | <b>4 x</b> 35464                                                                                                                                                                                                                                                                                                                                                                                                                                                                                                                                                                                                                                                                                                                                                                                                                                                                                                                                                                                                                                                                                                                                                                                                                                                                                                                                                                                                                                                                                                                                                                                                                                                                                                                                                                                                                                                                                                                                                                                                                                                                                                               | <b>49 x</b> 32062                      | <b>2 x</b> 3705   | <b>2 x</b> 3706  | <b>3 x</b> 32013  |
| <b>6</b> x 32034  | <b>4 x 32016</b>  | <b>2</b> x 32014  | <b>2 x</b> 6536  | <b>7</b> x 42003  | <b>6 x</b> 32184                                                                                                                                                                                                                                                                                                                                                                                                                                                                                                                                                                                                                                                                                                                                                                                                                                                                                                                                                                                                                                                                                                                                                                                                                                                                                                                                                                                                                                                                                                                                                                                                                                                                                                                                                                                                                                                                                                                                                                                                                                                                                                               | 1 x 32291                              | <b>2 x 63869</b>  | <b>5</b> x 59443 | <b>10</b> x 42135 |
| 0 x 0200+         | 11                | 15                |                  | 7 x 42000         | 0 x 02104                                                                                                                                                                                                                                                                                                                                                                                                                                                                                                                                                                                                                                                                                                                                                                                                                                                                                                                                                                                                                                                                                                                                                                                                                                                                                                                                                                                                                                                                                                                                                                                                                                                                                                                                                                                                                                                                                                                                                                                                                                                                                                                      | 1 × 022/1                              | 2 x 00007         | 5                | 5                 |
| E T               |                   |                   | 00               | 6:03              | 000                                                                                                                                                                                                                                                                                                                                                                                                                                                                                                                                                                                                                                                                                                                                                                                                                                                                                                                                                                                                                                                                                                                                                                                                                                                                                                                                                                                                                                                                                                                                                                                                                                                                                                                                                                                                                                                                                                                                                                                                                                                                                                                            | 603                                    | COR               | 00000            | Sec. 2            |
| <b>3 x</b> 11214  | <b>4 x</b> 32525  | <b>2 x</b> 32278  | <b>9 x</b> 43857 | <b>12 x</b> 41677 | <b>24 x</b> 32523                                                                                                                                                                                                                                                                                                                                                                                                                                                                                                                                                                                                                                                                                                                                                                                                                                                                                                                                                                                                                                                                                                                                                                                                                                                                                                                                                                                                                                                                                                                                                                                                                                                                                                                                                                                                                                                                                                                                                                                                                                                                                                              | <b>7 x</b> 6632                        | <b>4 x</b> 2825   | <b>9 x</b> 32316 | <b>2 x</b> 11478  |
| 7                 | 9                 | AB                | 6008             | and a             | Color                                                                                                                                                                                                                                                                                                                                                                                                                                                                                                                                                                                                                                                                                                                                                                                                                                                                                                                                                                                                                                                                                                                                                                                                                                                                                                                                                                                                                                                                                                                                                                                                                                                                                                                                                                                                                                                                                                                                                                                                                                                                                                                          |                                        |                   |                  |                   |
| <b>22 x</b> 32524 | <b>7 x</b> 40490  | <b>2 x</b> 71708  | <b>6 x</b> 32140 | <b>4 x</b> 32526  | <b>9 x</b> 69911                                                                                                                                                                                                                                                                                                                                                                                                                                                                                                                                                                                                                                                                                                                                                                                                                                                                                                                                                                                                                                                                                                                                                                                                                                                                                                                                                                                                                                                                                                                                                                                                                                                                                                                                                                                                                                                                                                                                                                                                                                                                                                               | <b>2 x</b> 11954                       | <b>2 x</b> 62531  | <b>2 x</b> 18944 | <b>4 x</b> 24119  |
| <b>3</b> x 64392  | <b>3</b> x 64682  | <b>3 x 87080</b>  | <b>2</b> x 11946 | 2 × 11947         | <b>3</b> x 87086                                                                                                                                                                                                                                                                                                                                                                                                                                                                                                                                                                                                                                                                                                                                                                                                                                                                                                                                                                                                                                                                                                                                                                                                                                                                                                                                                                                                                                                                                                                                                                                                                                                                                                                                                                                                                                                                                                                                                                                                                                                                                                               | <b>3</b> x 64683                       | <b>3</b> x 64391  | <b>4</b> x 64681 | <b>4</b> x 64393  |
| <b>4 x 22961</b>  | <b>12 x</b> 65487 | <b>1</b> x 87082  | <b>6</b> x 18654 | <b>8</b> x 62462  | <b>4 x</b> 76537                                                                                                                                                                                                                                                                                                                                                                                                                                                                                                                                                                                                                                                                                                                                                                                                                                                                                                                                                                                                                                                                                                                                                                                                                                                                                                                                                                                                                                                                                                                                                                                                                                                                                                                                                                                                                                                                                                                                                                                                                                                                                                               | <b>2 x 41669</b>                       | <b>2</b> x 98138  | <b>4</b> x 24316 | 1 x 3749          |